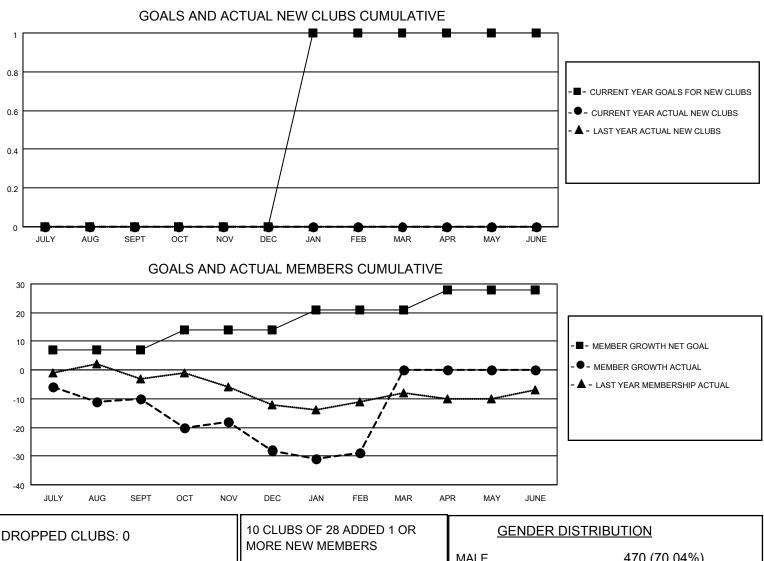

## LOCATION NEBRASKA

District 38 N

Results as of: 2/28/2023

| Clubs                 |               |           |               | Members               |                        |                         |                                                    |
|-----------------------|---------------|-----------|---------------|-----------------------|------------------------|-------------------------|----------------------------------------------------|
| RESULTS FOR 2022-2023 |               |           |               | RESULTS FOR 2022-2023 |                        |                         |                                                    |
| QUARTER               | NEW CLUB GOAL | NEW CLUBS | DROPPED CLUBS | QUARTER               | BER GROWTH NET<br>GOAL | MEMBER GROWTH<br>ACTUAL | DROPPED<br>MEMBERS ACTUAL<br>(including transfers) |
| JULY/AUG/SEPT         | 0             | 0         | 0             | JULY/AUG/SEPT         | 7                      | 7                       | 14                                                 |
| OCT/NOV/DEC           | 0             | 0         | 0             | OCT/NOV/DEC           | 7                      | 13                      | 29                                                 |
| JAN/FEB/MAR           | 1             | 0         | 0             | JAN/FEB/MAR           | 7                      | 5                       | 5                                                  |
| APR/MAY/JUNE          | 0             | 0         | 0             | APR/MAY/JUNE          | 7                      | 0                       | 0                                                  |

| MORE NEW MEMBERS          | GENDER DISTRIBUTION                |                                                                                                                                  |
|---------------------------|------------------------------------|----------------------------------------------------------------------------------------------------------------------------------|
|                           | MALE 470 (70                       |                                                                                                                                  |
|                           | FEMALE                             | 201 (29.96%)                                                                                                                     |
|                           | NON BINARY                         | 0 (0.00%)                                                                                                                        |
|                           | PREFER NOT TO ANSWER               | 0 (0.00%)                                                                                                                        |
|                           |                                    |                                                                                                                                  |
| CLICK HERE FOR CUMULATIVE | TOTAL FAMILY UNIT MEMBERS          | 127                                                                                                                              |
| MEMBERSHIP DATA           |                                    |                                                                                                                                  |
|                           | FAMILY MEMBERS PAYING HALF DUES 64 |                                                                                                                                  |
|                           |                                    |                                                                                                                                  |
|                           | MORE NEW MEMBERS                   | MORE NEW MEMBERS MALE FEMALE NON BINARY PREFER NOT TO ANSWER CLICK HERE FOR CUMULATIVE MEMBERSHIP DATA TOTAL FAMILY UNIT MEMBERS |